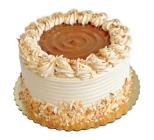

### **DULCE DE LECHE CHANTILLY**

Chocolate cake with layers of dulce de leche and whipped cream.

6" \$22 | 8" \$32 | 10" \$45