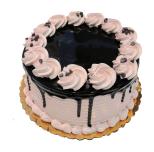

### **DULCE DE LECHE CHANTILLY**

Chocolate cake with layers of dulce de leche and whipped cream.

6" \$22 | 8" \$32 | 10" \$45